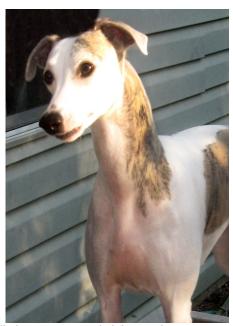

Viola was special from the very moment she was born. Our elderly whippet, Alexis (www.alexis whippet.com

) became ill the week of Viola's birth. We struggled through three months of treatment, some up and downs, but eventually had to make the decision to let Alexis go. Viola was very special because she arrived at the right time, and she looks remarkably like Alexis. In fact we almost named her Alexandra, but we wanted her to have her own identity and be her own self.

| Call Name:       | Viola                                          |                       |                       |
|------------------|------------------------------------------------|-----------------------|-----------------------|
| Litter Name:     | Viola                                          |                       |                       |
| Registered Name: | Timbreblue                                     | Flirts With Shakespea | re                    |
| Birth Date:      | October 25, 2008                               |                       |                       |
| Litter:          | The Shakespeare                                | Litter                |                       |
| Sire:            | Ch                                             | Bohem                 | Just in Time CR ("Jus |
|                  |                                                |                       |                       |
| Dam:             | UCh                                            |                       | Timbreblue            |
|                  |                                                |                       |                       |
| Color:           | White & blue brindle                           |                       |                       |
| Pedigree:        | Click to view pedigree on The Whippet Archives |                       |                       |